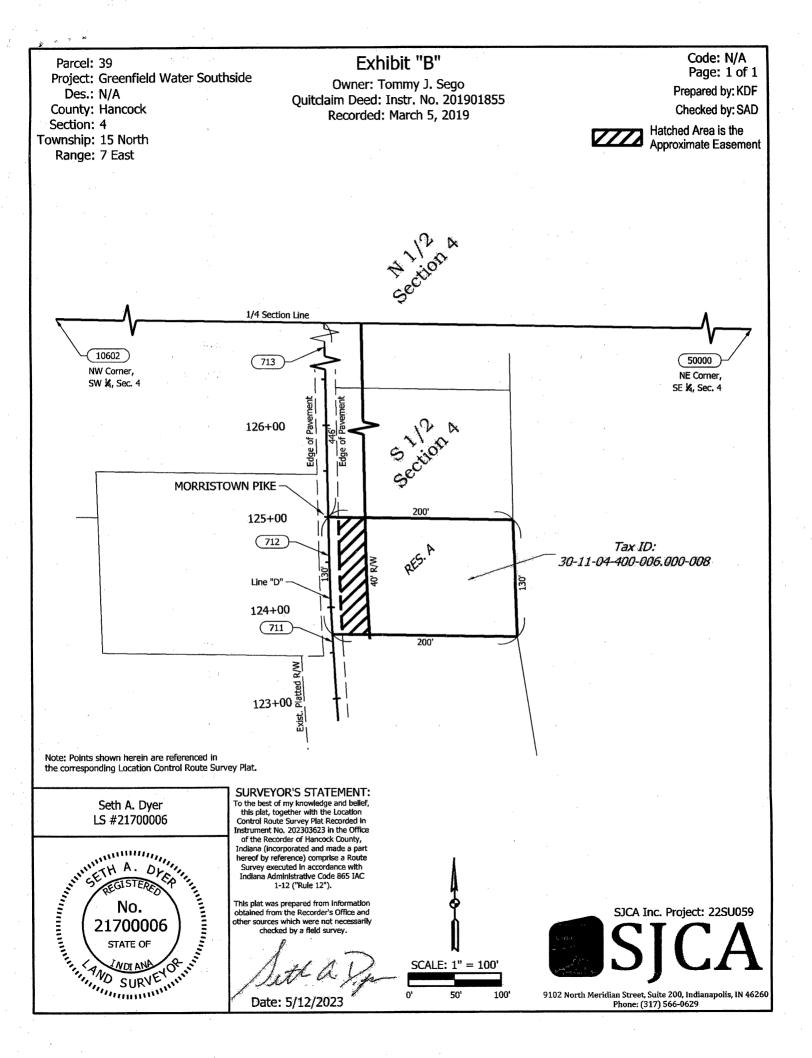

## **EXHIBIT "A"**

Project: 13767-09 Parcel: 39 Tax ID: 30-11-04-400-006.000-008 Waterline Easement

The west 40 feet of the following described real estate:

Land situated in the County of Hancock, State of Indiana

A part of the South Half of Section 4, Township 15 North, Range 7 East in Hancock County, Indiana and described as follows: Beginning at a point on the centerline of the Greenfield and Morristown Road 446 feet Southerly, measured on said road centerline from the North line of the South Half of Section 4; thence Southerly on said road centerline 130 feet; thence East parallel with the North line of the South Half Section 200 feet; thence Northerly parallel with the centerline of said road center 130 feet; thence West 200 feet to the Place of Beginning.

Said west 40 feet contains 0.119 acres, more or less, inclusive of the presently existing right-ofway which contains 0.033 acres, more or less, for a net additional taking of 0.086 acres, more or less, and adjoins the centerline of Morristown Pike (a.k.a. Greenfield and Morristown Road).

This description was prepared for the City of Greenfield by Seth A. Dyer, Indiana Registered Land Surveyor, License Number LS21700006, on the 12<sup>th</sup> day of May, 2023.

Sheet 1 of 1